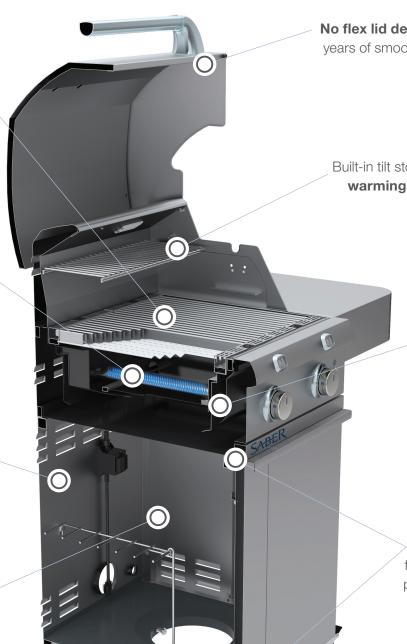

No flex lid design ensures years of smooth operation.

Built-in tilt storage for warming rack.

> Burner boxes, firebox liners, and grease trays are porcelain coated for easy cleanup.

Fully welded 1" steel tube frame (both cart and firebox) provides superior strength and stability.